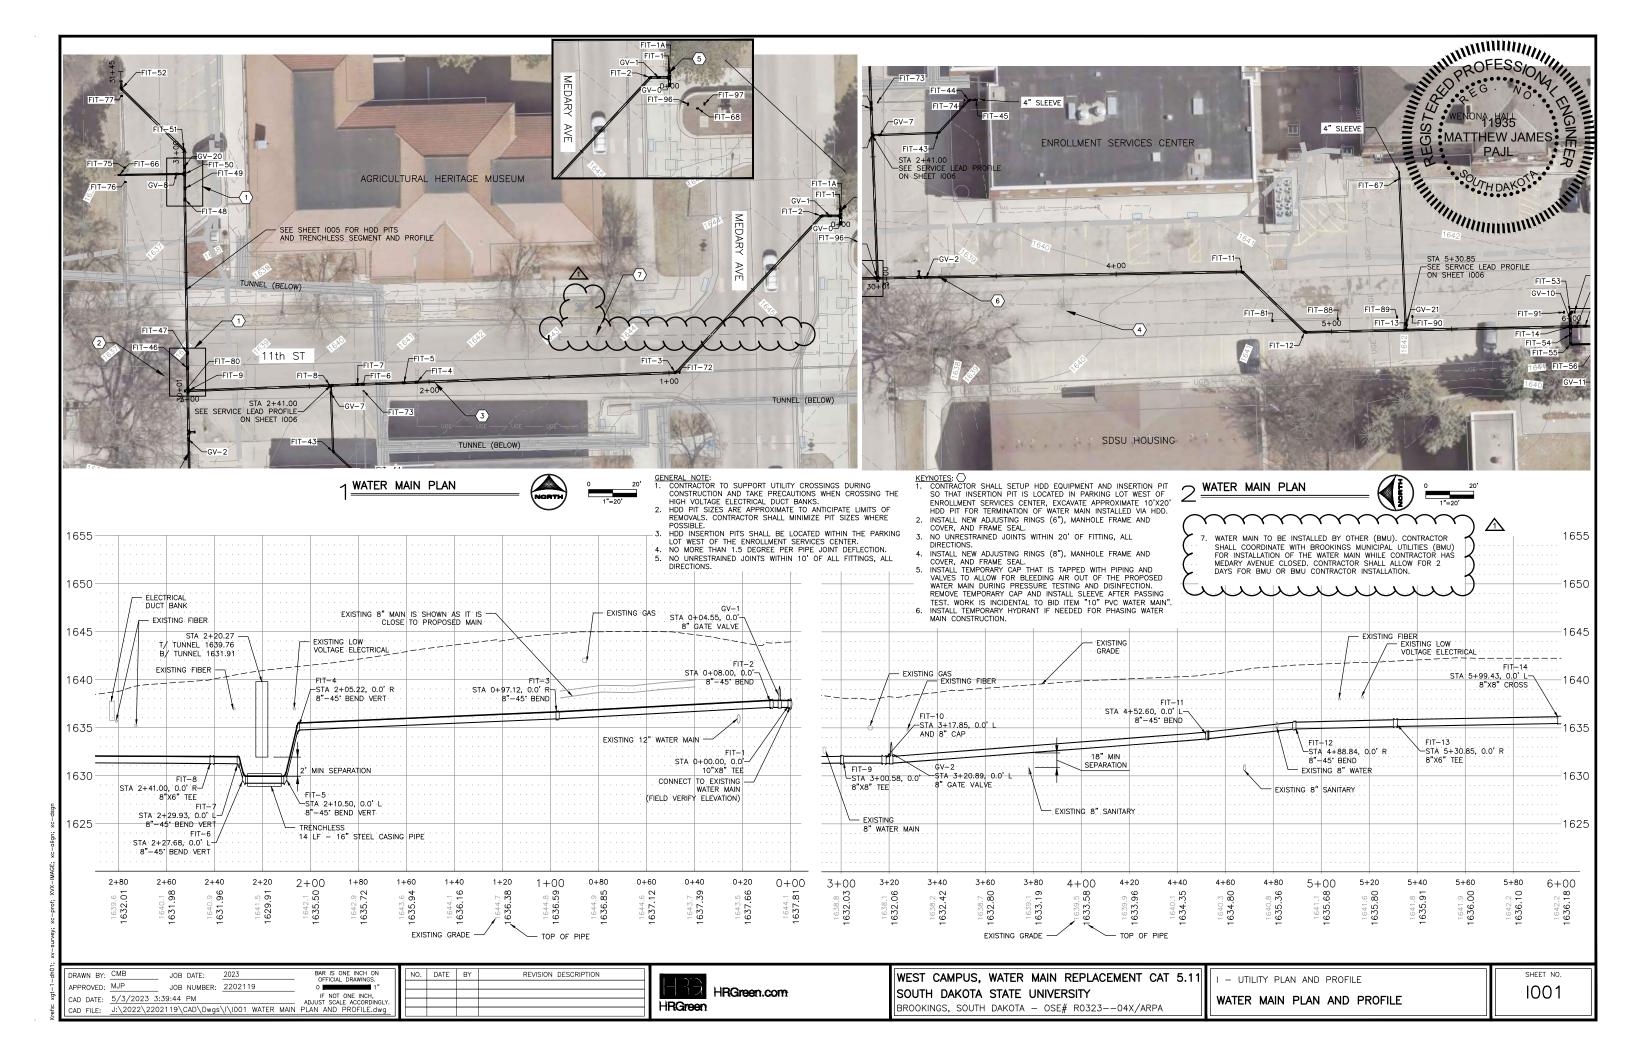

Replace in its entirety with the attached.

The sheet now shows the Brookings Municipal Utility (BMU) water main and hydrant to be installed by BMU and/or BMU's contractor. Also added Keynote #7.

Removed hydrant lead at station 3+17.85.