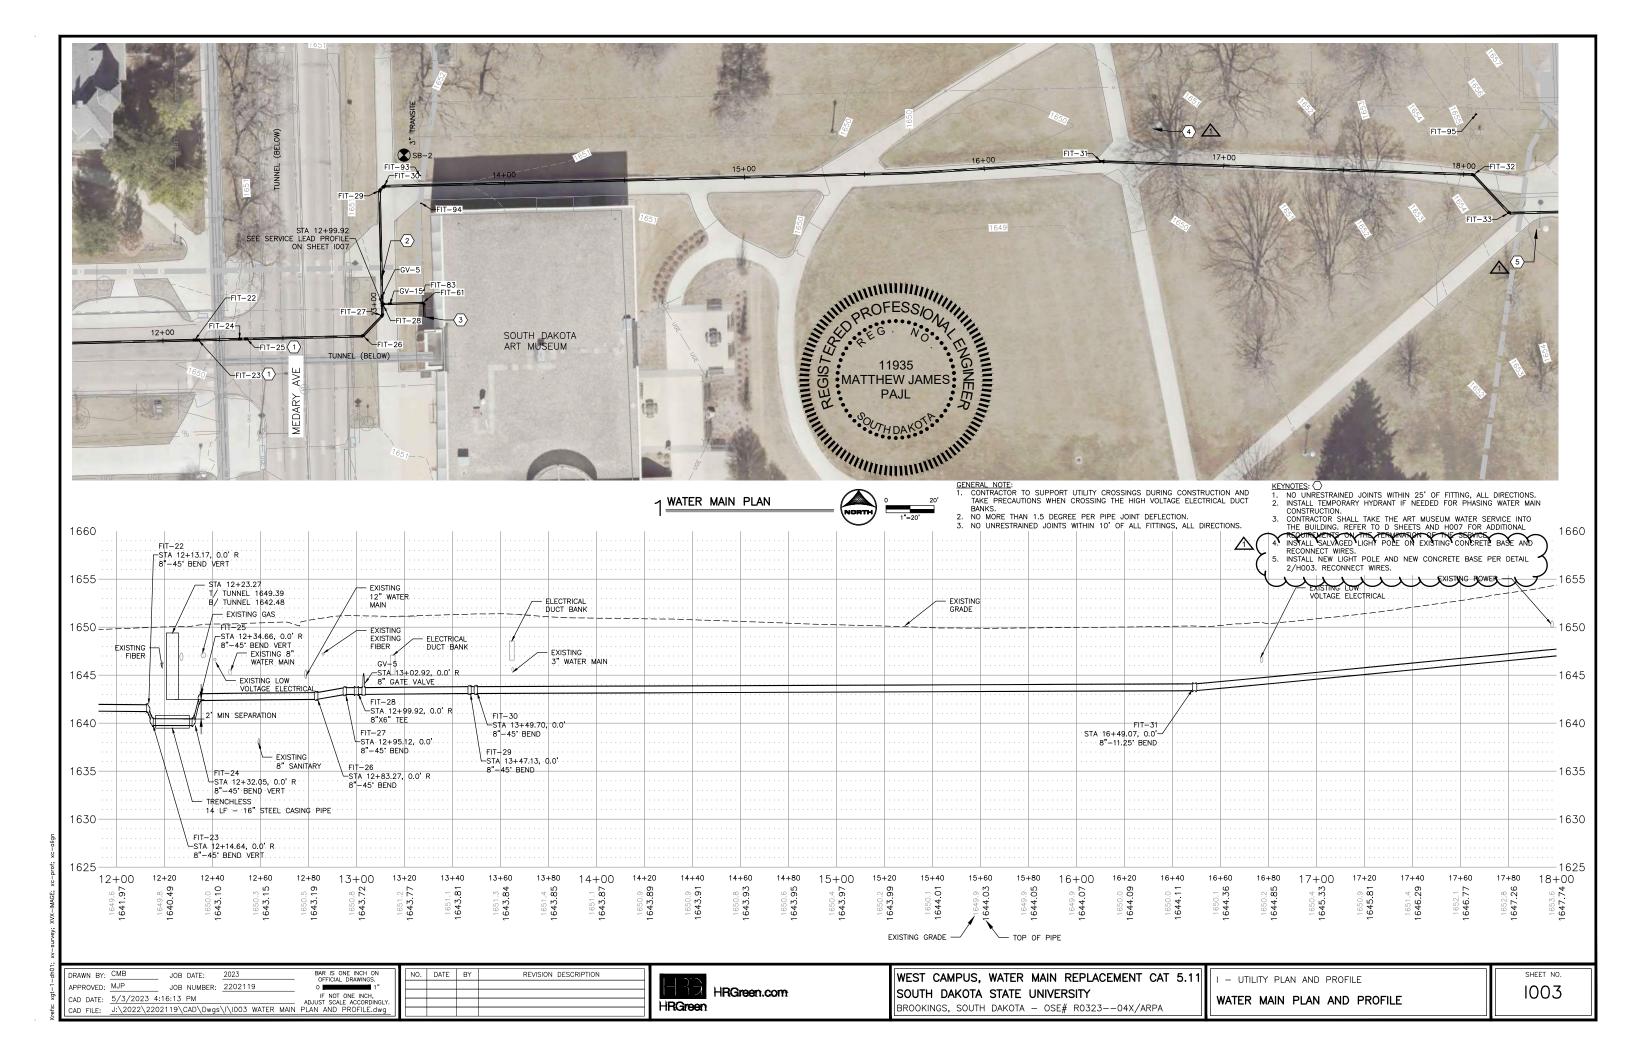

8. Sheet I003 - WATER MAIN PLAN AND PROFILE:

Replace in its entirety with the attached.

The sheet now has Keynotes #4 and #5.

9. Sheet I005 - WATER MAIN PLAN AND PROFILE:

Replace Keynote 7 with the following: